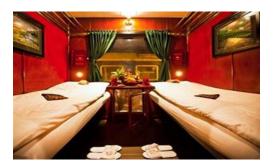

# **Overnight Train to Sapa - Train Details**

Victoria Express - Built in 2017 • 8-hour restful journey • 13 Cabins per carriage • up to 48 Guests

#### **Room Features:**

- Air-conditioner.
- Individual Reading Light.
- Individual Amenity Kit / Slippers.
- Large Picture Windows.
- Luggage Storage.
- Wood paneling in all cabins decorated in a classic Western theme with an Eastern fusion.